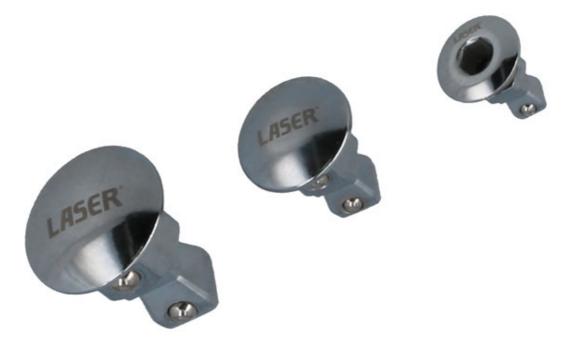

## Ratchet Spanner Adaptors with Wobble Function 3pc

A set of square drive adaptors, with wobble function, designed to drive any 1/4"D, 3/8"D and 1/2"D socket using a 6pt (single hex) ratchet spanner. The resulting slim profile of the socket driver making them ideal for difficult access applications. The 1/4"D socket adaptor also features a 1/4" hex bit holder on the reverse designed to drive any 1/4" shank screwdriver bits.

## **Additional Information**

- Ratchet spanner socket drivers with wobble function.
- Sizes: 1/4"D for 10mm, 3/8"D for 14mm & 1/2"D for 19mm.
- Use with single Hex (6pt) ratchet spanners, including Laser Part Nos. 2681, 2951, 2684.
- · Manufactured from impact quality chrome molybdenum (SCM440) with a polished chrome finished.
- 1/4"D adaptor also features a magnetic 1/4" hex (F) bit holder on reverse.