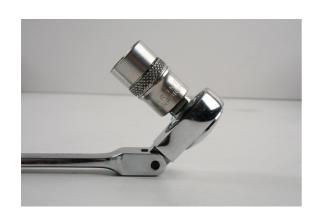

## Ratchet Spanner Adaptors with Wobble Function 3pc

A set of square drive adaptors, with wobble function, designed to drive any 1/4"D, 3/8"D and 1/2"D socket using a 6pt (single hex) ratchet spanner. The resulting slim profile of the socket driver making them ideal for difficult access applications. The 1/4"D socket adaptor also features a 1/4" hex bit holder on the reverse designed to drive any 1/4" shank screwdriver bits.

## **Additional Information**

- Ratchet spanner socket drivers with wobble function.
- Sizes: 1/4"D for 10mm, 3/8"D for 14mm & 1/2"D for 19mm.
- Use with single Hex (6pt) ratchet spanners, including Laser Part Nos. 2681, 2951, 2684.
- · Manufactured from impact quality chrome molybdenum (SCM440) with a polished chrome finished.
- 1/4"D adaptor also features a magnetic 1/4" hex (F) bit holder on reverse.