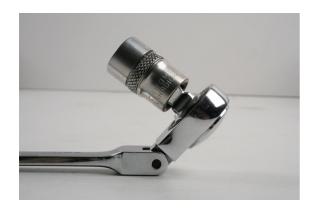

## Ratchet Spanner Adaptors with Wobble Function 3pc

A set of square drive adaptors, with wobble function, designed to drive any 1/4"D, 3/8"D and 1/2"D socket using a 6pt (single hex) ratchet spanner. The resulting slim profile of the socket driver making them ideal for difficult access applications. The 1/4"D socket adaptor also features a 1/4" hex bit holder on the reverse designed to drive any 1/4" shank screwdriver bits.

## **Additional Information**

- Ratchet spanner socket drivers with wobble function.
- Sizes: 1/4"D for 10mm, 3/8"D for 14mm & 1/2"D for 19mm.
- Use with single Hex (6pt) ratchet spanners, including Laser Part Nos. 2681, 2951, 2684.
- · Manufactured from impact quality chrome molybdenum (SCM440) with a polished chrome finished.
- 1/4"D adaptor also features a magnetic 1/4" hex (F) bit holder on reverse.