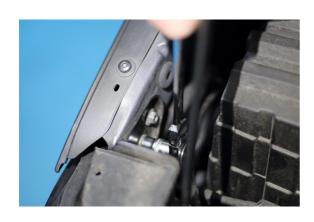

## Ratchet Spanner Adaptors with Wobble Function 3pc

A set of square drive adaptors, with wobble function, designed to drive any 1/4"D, 3/8"D and 1/2"D socket using a 6pt (single hex) ratchet spanner. The resulting slim profile of the socket driver making them ideal for difficult access applications. The 1/4"D socket adaptor also features a 1/4" hex bit holder on the reverse designed to drive any 1/4" shank screwdriver bits.

## **Additional Information**

- Ratchet spanner socket drivers with wobble function.
- Sizes: 1/4"D for 10mm, 3/8"D for 14mm & 1/2"D for 19mm.
- Use with single Hex (6pt) ratchet spanners, including Laser Part Nos. 2681, 2951, 2684.
- · Manufactured from impact quality chrome molybdenum (SCM440) with a polished chrome finished.
- 1/4"D adaptor also features a magnetic 1/4" hex (F) bit holder on reverse.