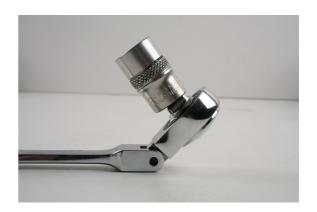

## Ratchet Spanner Adaptors with Wobble Function 3pc

A set of square drive adaptors, with wobble function, designed to drive any 1/4"D, 3/8"D and 1/2"D socket using a 6pt (single hex) ratchet spanner. The resulting slim profile of the socket driver making them ideal for difficult access applications. The 1/4"D socket adaptor also features a 1/4" hex bit holder on the reverse designed to drive any 1/4" shank screwdriver bits.

## **Additional Information**

- Ratchet spanner socket drivers with wobble function.
- Sizes: 1/4"D for 10mm, 3/8"D for 14mm & 1/2"D for 19mm.
- Use with single Hex (6pt) ratchet spanners, including Laser Part Nos. 2681, 2951, 2684.
- · Manufactured from impact quality chrome molybdenum (SCM440) with a polished chrome finished.
- 1/4"D adaptor also features a magnetic 1/4" hex (F) bit holder on reverse.