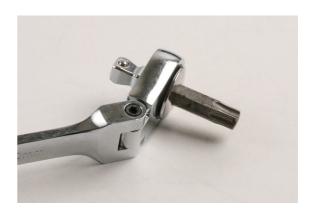

## Ratchet Spanner Adaptors with Wobble Function 3pc

A set of square drive adaptors, with wobble function, designed to drive any 1/4"D, 3/8"D and 1/2"D socket using a 6pt (single hex) ratchet spanner. The resulting slim profile of the socket driver making them ideal for difficult access applications. The 1/4"D socket adaptor also features a 1/4" hex bit holder on the reverse designed to drive any 1/4" shank screwdriver bits.

## **Additional Information**

- Ratchet spanner socket drivers with wobble function.
- Sizes: 1/4"D for 10mm, 3/8"D for 14mm & 1/2"D for 19mm.
- Use with single Hex (6pt) ratchet spanners, including Laser Part Nos. 2681, 2951, 2684.
- · Manufactured from impact quality chrome molybdenum (SCM440) with a polished chrome finished.
- 1/4"D adaptor also features a magnetic 1/4" hex (F) bit holder on reverse.